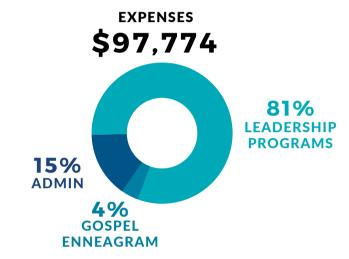

## PE@PLE LAUNCHING

## 2020 ANNUAL REPORT



OF CLIENTS SAY THEY GAINED CLARITY ON THEIR CALLING BY THE 6TH SESSION.

This is up from 88% in 2019

100%

OF THE NEW MINISTRIES WE SERVED SUCCESSFULLY LAUNCHED.

This is true for two years in a row

425

HOURS OF ONE-ON-ONE COACHING

Down 29% due to COVID-19 lockdown







## 2020 NEW MINISTRIES ON SCHOLARSHIP

- 1. Reconciliation Church A new church bringing social and racial justice in Raleigh.
- 2. Dream Church A church starting in the poorest neighborhood in Jacksonville, FL.
- 3. Redeemer Church A new church in England where only .1% of people attend a gospel-centered church.
- 4.LXI An inner-city ministry that gives kids life skills to break the cycle of poverty.
- 5. Hope Threads A ministry that equips and employs refugee women.
- 6. Tree of Life Anglican Church Garner, NC
- 7. The Owl's Den A new nonprofit reaching underserved children in Raleigh, NC.
- 8. KidLab Raleigh A safe place for kids and their caregivers to play and learn together.