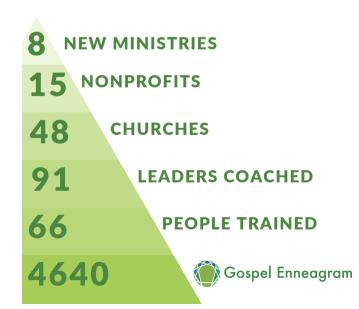

## 2020 ANNUAL REPORT

OF CLIENTS SAY THEY GAINED CLARITY ON THEIR CALLING BY THE 6TH SESSION.

This is up from 88% in 2019

100%

OF THE NEW MINISTRIES WE SERVED SUCCESSFULLY LAUNCHED.

This is true for two years in a row

425

HOURS OF ONE-ON-ONE COACHING

Down 29% due to COVID-19 lockdown